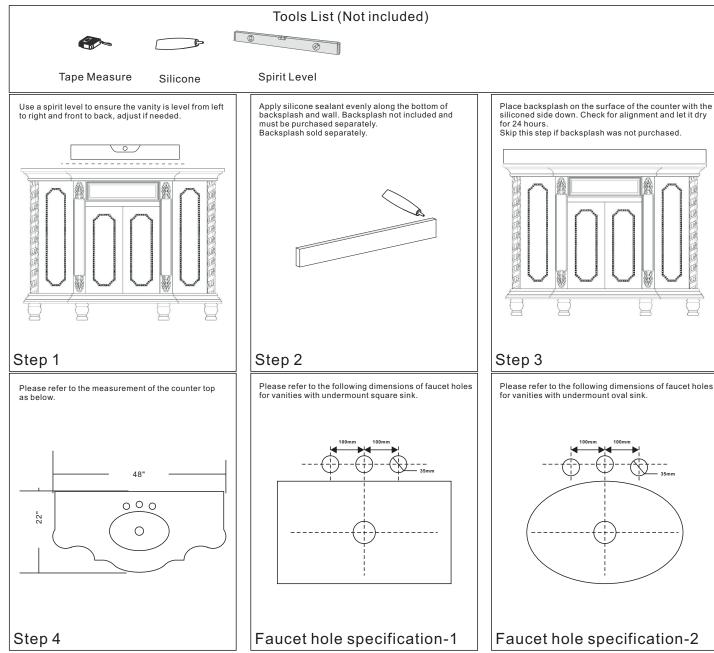

NOTE: SINK STYLE, SHAPE, FAUCET HOLES, CUTOUT ON TOP, VANITY MAY VARY FROM THE PICTURE ABOVE. INSTRUCTIONAL PURPOSE ONLY.